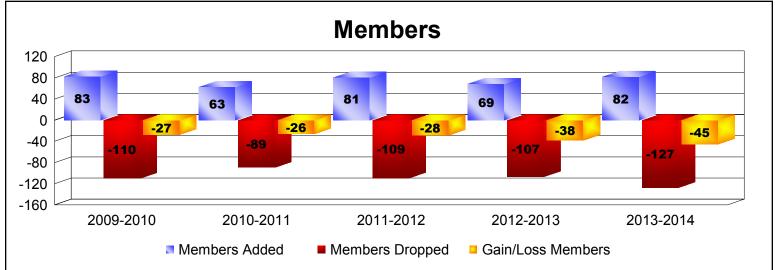

District 24 E

As of June 2014 Cumulative

| Year      | New<br>Clubs | Dropped<br>Clubs | Gain/<br>Loss<br>Clubs | New<br>Members | Charter<br>Members | Reinstate<br>Members | Transfer<br>Members | Total<br>Member<br>Added | Total<br>Members<br>Dropped | Gain/<br>Loss<br>Members |
|-----------|--------------|------------------|------------------------|----------------|--------------------|----------------------|---------------------|--------------------------|-----------------------------|--------------------------|
| 2009-2010 | 0            | 0                | 0                      | 71             | 0                  | 5                    | 7                   | 83                       | -110                        | -27                      |
| 2010-2011 | 0            | -1               | -1                     | 55             | 0                  | 3                    | 5                   | 63                       | -89                         | -26                      |
| 2011-2012 | 0            | 0                | 0                      | 74             | 0                  | 0                    | 7                   | 81                       | -109                        | -28                      |
| 2012-2013 | 0            | 0                | 0                      | 65             | 0                  | 1                    | 3                   | 69                       | -107                        | -38                      |
| 2013-2014 | 0            | 0                | 0                      | 75             | 0                  | 4                    | 3                   | 82                       | -127                        | -45                      |
| Average   | 0            | 0                | 0                      | 68             | 0                  | 3                    | 5                   | 76                       | -108                        | -33                      |