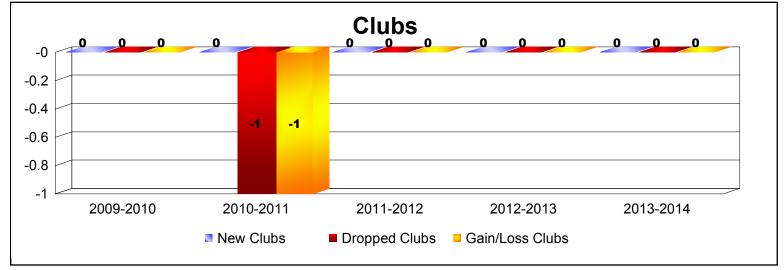

District 24 E

As of June 2014 Cumulative

| Year      | New<br>Clubs | Dropped<br>Clubs | Gain/<br>Loss<br>Clubs | New<br>Members | Charter<br>Members | Reinstate<br>Members | Transfer<br>Members | Total<br>Member<br>Added | Total<br>Members<br>Dropped | Gain/<br>Loss<br>Members |
|-----------|--------------|------------------|------------------------|----------------|--------------------|----------------------|---------------------|--------------------------|-----------------------------|--------------------------|
| 2009-2010 | 0            | 0                | 0                      | 71             | 0                  | 5                    | 7                   | 83                       | -110                        | -27                      |
| 2010-2011 | 0            | -1               | -1                     | 55             | 0                  | 3                    | 5                   | 63                       | -89                         | -26                      |
| 2011-2012 | 0            | 0                | 0                      | 74             | 0                  | 0                    | 7                   | 81                       | -109                        | -28                      |
| 2012-2013 | 0            | 0                | 0                      | 65             | 0                  | 1                    | 3                   | 69                       | -107                        | -38                      |
| 2013-2014 | 0            | 0                | 0                      | 75             | 0                  | 4                    | 3                   | 82                       | -127                        | -45                      |
| Average   | 0            | 0                | 0                      | 68             | 0                  | 3                    | 5                   | 76                       | -108                        | -33                      |